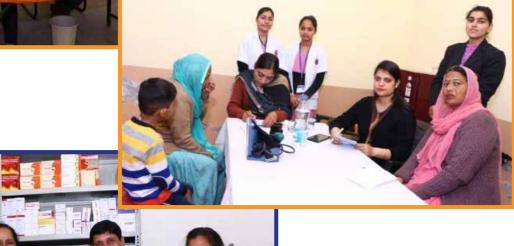

### Civil Dispensary (Moranwali)

#### ਸਿਵਲ ਡਿਸਪੈਂਸਰੀ ਮੋਰਾਂਵਾਲੀ

Harsewa Medical Trust reopened the Government's civil dispensary in Moranwali which was closed for several years. In 2020, due to Covid-19, Harsewa Pharmacy was closed due to Gov-ernment Covid-19 regulations. Harsewa Medical Trust provided assistance to NRIs who were stuck in India during the covid-19 lockdown. A home delivery service was provided to NRIs in ensuring they receive their diabetes, cholesterol, blood pressure, thyroid and more medi-cines. The civil dispensary in Moranwali was also provided with several medicines to ensure its operational delivery and provision to patients. Last year, 7,700 new and 3,000 existing pa-tients received medicine from the civil dispensary. Harsewa Medical Trust is providing the civil dispensary all types of medicine and financial support to pay for electricity bills. The trust is conversing regularly with senior medical authorities in ascertaining requirements for the civil dispensary in Moranwali.

ਸਰਕਾਰੀ ਸਿਵਲ ਡਿਸਪੈਂਸਰੀ , ਮੋਰਾਂਵਾਲੀ ਜੋ ਪਿਛਲੇ ਬਹੁਤ ਸਮੇਂ ਤੋਂ ਟਰਾੱਸਟ ਦੇ ਉਪਰਾਲਿਆਂ ਨਾਲ ਸਿਵਲ ਡਿਸਪੈਂਸਰੀ ਨੂੰ ਚਾਲੂ ਕੀਤਾ ਗਿਆ, ਡਿਸਪੈਂਸਰੀ ਹਫਤੇ ਵਿੱਚ 6 ਦਿਨ ਖੁੱਲਦੀ ਹੈ ਅਤੇ ਦੁਆਈਆਂ ਦੀ ਸੇਵਾ ਟਰਾੱਸਟ ਵਲੋਂ ਕੀਤੀ ਜਾਂਦੀ ਹੈ।ਪਿਛਲੇ ਸਾਲ ਜੋ ਕਿ ਕਰੋਨਾ ਕਾਲ ਸੀ, ਦੌਰਾਨ ਜਦੋਂ ਕੁਝ ਮਹੀਨੇ ਹਰਸੇਵਾ ਡਿਸਪੈਂਸਰੀ ਨੂੰ ਹਦਾਇਤਾ ਮੁਤਾਬਿਕ ਬੰਦ ਕਰਨਾ ਪਿਆ ਪਰ ਟਰਾੱਸਟ ਵਲੋਂ ਲਾੱਕਡਾਊਨ ਵਿੱਚ ਫਸੇ ਸਾਡੇ NRI ਵੀਰਾਂ ਦੀ ਹਰ ਸੰਭਵ ਮਦਦ ਕੀਤੀ।ਜਿੰਨਾਂ ਮਰੀਜ਼ਾਂ ਦੀ ਪੱਕੀ ਦਵਾਈ ਜਿਵੇਂ ਕਿ ਸ਼ੂਗਰ, ਕਲੈਸਟਰੋਲ, ਬਲਾੱਡਪ੍ਰੈਸ਼ਰ, ਥਾਈਰਾਇਡ ਆਦਿ ਬਿਮਾਰੀਆਂ ਦੀ ਦਵਾਈ ਉਹਨਾਂ ਦੇ ਘਰ–ਘਰ ਜਾ ਕੇ ਪਹੁੰਚਾਉਂਦੇ ਰਹੇ।ਸਰਕਾਰੀ ਸਿਵਲ ਡਿਸਪੈਂਸਰੀ ਨੂੰ ਵੀ ਹਰ ਤਰ੍ਹਾਂ ਦੀ ਦਵਾਈ ਟਰਾੱਸਟ ਵਲੋਂ ਮਹਾੱਈਆ ਕਰਵਾਈ ਗਈ। ਪਿਛਲੇ ਸਾਲ ਕੋਈ 1700 ਨਵੇਂ ਮਰੀਜ਼ ਅਤੇ 3000 ਪੁਰਾਣੇ ਮਰੀਜ਼ਾਂ ਨੂੰ ਸਿਵਲ ਡਿਸਪੈਂਸਰੀ ਵਿੱਚ ਦਵਾਈਆਂ ਦਿੱਤੀਆਂ।ਸਿਵਲ ਡਿਸਪੈਂਸਰੀ ਨੂੰ ਹਰ ਲੋੜੀਂਦੀ ਦਵਾਈ ਅਤੇ ਬਿਜਲੀ ਦੇ ਬਿੱਲ ਟਰਾੱਸਟ ਹੀ ਦੇ ਰਿਹਾ ਹੈ।ਸਮੇਂ–ਸਮੇਂ ਤੇ ਹਸਪਤਾਲ ਵਿੱਚ ਡਾਕਟਰੀ ਅਮਲੇ ਦੀ ਤਾਇਨਾਤੀ ਲਈ ਟਰਾੱਸਟ ਉੱਚ ਅਧਿਕਾਰੀਆਂ ਨਾਲ ਰਾਬਤਾ ਕਰਦਾ ਰਹਿੰਦਾ ਹੈ