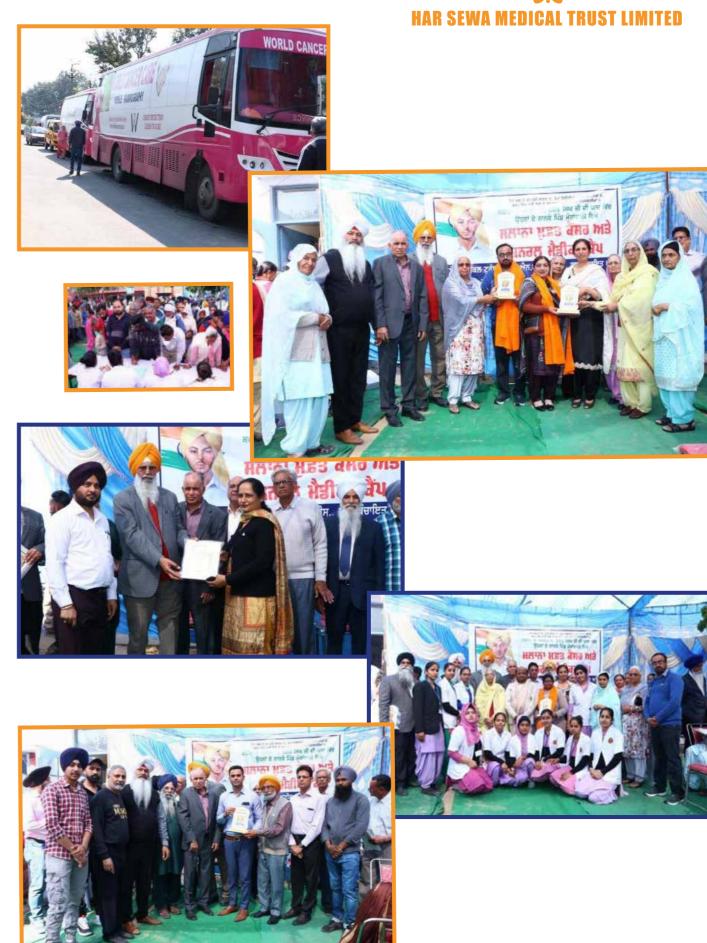

Cancer awareness is a key part of the camp. For any patients who are showing symptoms, they are given a thorough specialist check-up for the relevant cancers. Kulwant Singh Dhaliwal manages the cancer camp and the check-ups are performed by Dr Dharmendra Singh Dhillon's medical team and Harsewa Medical Trust.

With full responsibility whilst respecting the gravity of the situation, we undertake careful di-agnostics of Cancer. Cancer Awareness society has buses which provide cancer screening and x rays. Harsewa Medical Trust is thankful and grateful to Kulwant Singh Dhaliwal who attends the camp every year and provides cancer awareness and screening to more than 30 villages. At the camp, patients are provided with pamphlets and lectures raising cancer awareness.

HAR SEWA MEDICAL TRUST LIMITED

ਮੈਡੀਕਲ ਕੈਂਪ ਦਾ ਸਭ ਤੋਂ ਵੱਡਾ ਪੱਖ ਹੁੰਦਾ ਹੈ, ਕੈਂਸਰ ਅਵੈਅਰਨੈਸ ਕੈਂਪ , ਇਸ ਕੈਂਪ ਵਿੱਚ ਸ਼ੱਕੀ ਮਰੀਜ਼ਾਂ ਦਾ ਪੂਰਾ ਚੈੱਕ ਅੱਪ ਕੀਤਾ ਜਾਂਦਾ ਹੈ। ਇਹ ਕੈਂਪ ਸ. ਕੁਲਵੰਤ ਸਿੰਘ ਧਾਲੀਵਾਲ ਦੀ ਰਹਿਨਮਈ ਹੇਠ ਅਤੇ ਡਾ. ਧਰਮਿੰਦਰ ਸਿੰਘ ਢਿੱਲੋਂ ਦੇ ਦੇਖ-ਰੇਖ ਥੱਲੇ ਹੁੰਦੇ ਹਨ।ਹਰਸੇਵਾ ਮੈਡੀਕਲ ਟਰਾੱਸਟ ਦੀ ਟੀਮ ਨਾਲ ਮਿਲ ਕੇ ਬਹੁਤ ਹੀ ਵਿਸ਼ਾਲ ਕੈਂਪ ਲਗਾਇਆ ਜਾਂਦਾ ਹੈ। ਟੀਮ ਵਲੋਂ ਪੂਰੀ ਤਨਦੇਹੀ ਨਾਲ ਕੰਮ ਕੀਤਾ ਜਾਂਦਾ ਹੈ ਤਾਂ ਜੋ ਕੈਂਸਰ ਵਰਗੀ ਨਾਮੁਰਾਦ ਬਿਮਾਰੀ ਦਾ ਸ਼ੁਰੂ ਵਿੱਚ ਹੀ ਖਾਤਮਾ ਕੀਤਾ ਜਾ ਸਕੇ। ਕੈਂਸਰ ਅਵੈਅਰਨੈਂਸ ਸੋਸਾਇਟੀ ਵਲੋਂ ਬੱਸਾਂ ਦਾ ਪ੍ਰਬੰਧ ਕੀਤਾ ਹੋਇਆ ਜਿਸ ਵਿੱਚ ਸਕੈਨ, ਐਕਸ-ਰੇ ਆਦਿ ਦਾ ਪ੍ਰਬੰਧ ਹੁੰਦਾ ਹੈ। ਅਸੀ ਤਹਿ ਦਿਲੋਂ ਧੰਨਵਾਦੀ ਹਾਂ, ਸ. ਕੁਲਵੰਤ ਸਿੰਘ ਧਾਲੀਵਾਲ ਜੀ ਹੋਰਾਂ ਦੇ ਜੋ ਹਰ ਸਾਲ ਆਪਣਾ ਕੀਮਤੀ ਸਮਾਂ ਕੱਢ ਕੇ ਪਿੰਡ ਮੋਰਾਂਵਾਲੀ ਵਿਖੇ ਕੈਂਪ ਤੇ ਪਹੁੰਚਦੇ ਹਨ ਅਤੇ ਆਪਣੇ ਵਡਮੁੱਲੇ ਵਿਚਾਰਾਂ ਪਿੰਡ ਮੋਰਾਂਵਾਲੀ ਅਤੇ ਆਸੇ ਪਾਸੇ ਦੇ ਕੋਈ 30 ਤੋਂ ਵੱਧ ਪਿੰਡਾਂ ਦੀ ਸੰਗਤ ਨਾਲ ਸਾਂਝੇ ਕਰਦੇ ਹਨ।ਹਰਸੇਵਾ ਟਰਾੱਸਟ ਇਹਨਾਂ ਦੀ ਬਦੌਲਤ ਹਜਾਰਾਂ ਮਰੀਜਾਂ ਦਾ ਕੈਂਸਰ ਪ੍ਰਤੀ ਚੈੱਕ-ਅੱਪ ਹਰ ਸਾਲ ਕਰਵਾ ਕੇ ਲੋਕਾਂ ਨੂੰ ਜਾਗਰੂਕ ਕਰ ਰਿਹਾ। ਇਸ ਦਿਨ ਸਿਹਤ ਪ੍ਰਤੀ ਜਾਗਰੂਕਤਾ ਲਿਆਉਣ