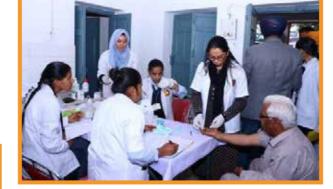

#### Annual Medical Camp Update 2021

We have taken great strides in educating and providing awareness and learning of all health issues. Harsewa Medical Trust provides an annual Cancer Care and Medical Camp that takes place in Moranwali. All are welcome to attend and have their blood tests and ECG done the very same day. In addition, Specialists Doctors and Consultants are in attendance to help with the camp and provide medical assistance and guidance. For those patients requiring further help, we collaborate with Medical Banga Centre the next day. An eyecare camp is also run on the main day and provides patients with eye screening and spectacles are provided for free. Patients who require eye operations and or surgery are operated by Rai Hospital, Garhshankar at the camp. All medical staff including doctors and nurses, are specialists in their respective areas and provide full assistance with medical needs.

After the camp, if any patient requires eyecare assistance, we provide assistance with the op-erations and financing of spectacles.

- In 2020, over 7,000 patients benefitted from the camp
- More than 700 pairs of spectacles were given to patients and over 100 eye care opera-tions took place following the camp
- More than 2,500 patients received blood tests and over 200 receive ECG tests and checks during the camp
- Numerous people were for the first time in their life diagnosed with Diabetes, Blood Pressure and Cholesterol. They were previously completely unaware of this and were grateful for the diagnosis. For these patients and any other with heart related illnesses, we provided assistance with their medical care

ਅਸੀਂ ਲੋਕਾਂ ਨੂੰ ਸਿਹਤ ਪ੍ਰਤੀ ਜਾਗਰੂਕ ਕਰਨ ਦੀ ਕੋਸ਼ਿਸ ਕਰਦੇ ਹਾਂ, ਹਰ ਸਾਲ ਕੈਂਸਰ ਕੇਅਰ ਅਤੇ ਮੈਡੀਕਲ ਕੈਂਪ ਲਗਾਇਆ ਜਾਂਦਾ ਹੈ।ਕੈਂਪ ਵਿੱਚ ਲੱਗਭੱਗ ਲੋੜੀਦੇ ਹਰ ਤਰ੍ਹਾਂ ਦੇ ਬਲੱਡ ਟੈਸਟ ਕੀਤੇ ਜਾਂਦੇ ਹਨ, ਈ.ਸੀ.ਜੀ ਕੀਤੀ ਜਾਂਦੀ ਹੈ। ਕੈਂਪ ਵਿੱਚ ਹਰ ਬਿਮਾਰੀ ਦੇ ਸੁਪਰ ਸਪੈਸ਼ਲਿਸਟ ਡਾਕਟਰ ਆਪਣੀਆਂ ਸੇਵਾਵਾਂ ਦਿੰਦੇ ਹਨ। ਕੈਂਪ ਵਿੱਚ ਬਲੱਡ ਟੈਸਟ ਲਈ ਸੈਂਪਲ ਉਸੇ ਦਿਨ ਲੈ ਲਏ ਜਾਂਦੇ ਹਨ। ਲੋੜਵੰਦ ਮਰੀਜਾਂ ਦੀ ਸਕੈਨ ਅਤੇ ਐਕਸ-ਰੇ ਆਦਿ ਅਗਲੇ ਦਿਨਾਂ ਵਿੱਚ ਮੈਡੀਸਕੈਨ ਬੰਗਾ ਦੀ ਮਦਦ ਨਾਲ ਕਰਵਾ ਦਿੱਤੇ ਜਾਂਦੇ ਹਨ। ਇਸੇ ਦਿਨ ਅੱਖਾਂ ਦੀਆਂ ਬਿਮਾਰੀਆਂ ਲਈ ਵੀ ਕੈਂਪ ਲਗਾਇਆ ਜਾਂਦਾ ਹੈ, ਜਿਸ ਵਿੱਚ ਐਨਕਾਂ ਮੌਕੇ 'ਤੇ ਹੀ ਮਰੀਜ਼ਾਂ ਨੂੰ ਦੇ ਦਿੱਤੀਆਂ ਜਾਂਦੀਆਂ ਹਨ। ਅੱਖਾਂ ਦੇ ਓਪਰੇਸ਼ਨ ਰਾਏ ਹਸਪਤਾਲ ਗੜ੍ਹਸ਼ੰਕਰ ਦੀ ਮਦਦ ਨਾਲ ਮਾਹਿਰ ਡਾਕਟਰਾਂ ਵਲੋਂ ਕੀਤੇ ਜਾਂਦੇ ਹਨ। ਅਸੀਂ ਕੈਂਪ ਵਿੱਚ ਆਏ ਮਰੀਜਾਂ ਦੀਆਂ ਅੱਖਾਂ ਦਾ ਉਪਰੇਸ਼ਨ ਤਾਂ ਕਰਵਾਉਦੇ ਹੀ ਹਾਂ ਨਾਲ–ਨਾਲ ਅਗਰ ਕੋਈ ਲੋੜਵੰਦ ਬਾਅਦ ਵਿੱਚ ਵੀ ਆਉਦਾ ਹੈ ਤਾਂ ਉਸਦਾ ਵੀ ਉਪਰੇਸ਼ਨ ਕਰਵਾ ਦਿੱਤਾ ਜਾਦਾਂ ਹੈ।ਪਿਛਲੇ

ਸਾਲ ਕੋਈ 7000(ਸੱਤ ਹਜ਼ਾਰ) ਮਰੀਜ਼ਾਂ ਨੇ ਇਸ ਕੈਂਪ ਦਾ ਫਾਇਦਾ ਲਿਆ। 700 ਤੋਂ ਵੱਧ ਐਨਕਾਂ ਵੰਡੀਆਂ ਗਈਆਂ ਅਤੇ 100 ਤੋਂ ਵੱਧ ਅੱਖਾਂ ਦੇ ਉਪਰੇਸ਼ਨ ਹੋਏ। ਕੋਈ 2500 ਮਰੀਜਾਂ ਦੇ ਬਲੱਡ ਟੈਸਟ ਅਤੇ 200 ਤੋਂ ਵੱਧ ਮਰੀਜਾਂ ਦੀ ਈ.ਸੀ.ਜੀ ਕੀਤੀ ਗਈ। ਕੈਂਪ ਵਿੱਚ ਅਨੇਕਾਂ ਅਜਿਹੇ ਮਰੀਜ਼ ਸਨ ਜਿਨਾਂ ਨੂੰ ਪਹਿਲੀ ਵਾਰ ਕੈਂਪ ਵਿੱਚ ਪਤਾ ਲੱਗਿਆ ਕਿ ਉਹ ਸ਼ੂਗਰ ਦੀ ਬਿਮਾਰੀ (Diabetes) ਅਤੇ ਬਲੱਡ ਪ੍ਰੈਸ਼ਰ ਅਤੇ ਵੱਧ ਕਲੈਸਟਰੋਲ ਆਦਿ ਤੋਂ ਪੀੜਤ ਸਨ, ਜਿੰਨਾਂ ਦਾ ਇਲਾਜ ਕਰਾਉਣ ਵਿੱਚ ਪੂਰੀ ਮਦਦ ਕੀਤੀ ਗਈ। 400 ਤੋਂ ਵੱਧ ਮਰੀਜਾਂ ਦੇ ਦੰਦਾਂ ਦਾ ਮੁਆਇਨਾ ਕੀਤਾ ਗਿਆ ਅਤੇ 25 ਤੋਂ ਵੱਧ ਨਕਲੀ ਦੰਦਾਂ ਮਰੀਜਾ ਨੂੰ ਲਗਵਾਏ ਗਏ।