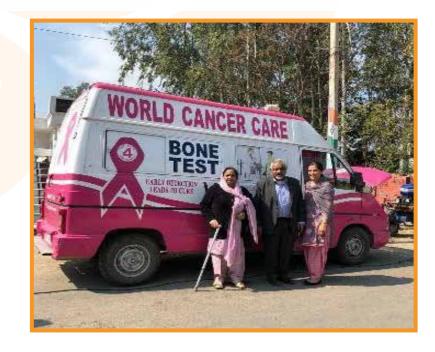

Cancer awareness is a key part of the camp. For any patients who are showing symptoms, they are given a thorough specialist check-up for the relevant cancers. Kulwant Singh Dhaliwal manages the cancer camp and the check-ups are performed by Dr Dharmendra Singh Dhillon's medical team and Harsewa Medical Trust.

With full responsibility whilst respecting the gravity of the situation, we undertake careful di-agnostics of Cancer. Cancer Awareness society has buses which provide cancer screening and x rays. Harsewa Medical Trust is thankful and grateful to Kulwant Singh Dhaliwal who attends the camp every year and provides cancer awareness and screening to more than 30 villages. At the camp, patients are provided with pamphlets and lectures raising cancer awareness.