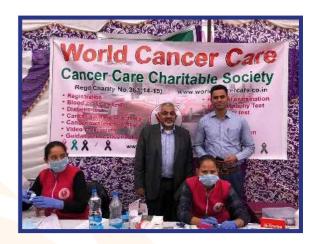

Cancer awareness is a key part of the camp. For any patients who are showing symptoms, they are given a thorough specialist check-up for the relevant cancers. Kulwant Singh Dhaliwal manages the cancer camp and the check-ups are performed by Dr Dharmendra Singh Dhillon's medical team and Harsewa Medical Trust.

With full responsibility whilst respecting the gravity of the situation, we undertake careful di-agnostics of Cancer. Cancer Awareness society has buses which provide cancer screening and x rays. Harsewa Medical Trust is thankful and grateful to Kulwant Singh Dhaliwal who attends the camp every year and provides cancer awareness and screening to more than 30 villages. At the camp, patients are provided with pamphlets and lectures raising cancer awareness.

Harsewa Medical Trust is grateful to the following organisations and individuals who have provided great assistance and care in ensuring the success of the annual camp at Moranwali:

- World care cancer charitable trust
- Medi Scan Diagnostic Centre, Banga
- Medi Scan Lab, Banga
- Gursewa Nursing College, Panam
- Rai Hospital, Garhshankar
- Guru Nanak Mission Hospital, Dhahan
- Ivy Hospital, Nawanshahr
- Modern Lab, Moranwali
- · Guru Ram Das Medical Lab, Kot Fatuhi
- Primary Health Centre, Posi Civil Dispensary, Moranwali

- World Cancer Care Charitable Trust
- Mediscan diagnosis Centre, Banga
- Mediscan Medical Lab, Banga
- Gursewa Nursing College, Panam
- · Rai Hospital, Garhshankar
- Ivy Hospital, Nawanshahr
- Modern Lab, Moranwali
- Guru Ram Dass Medical Lab Kot Fatuhi