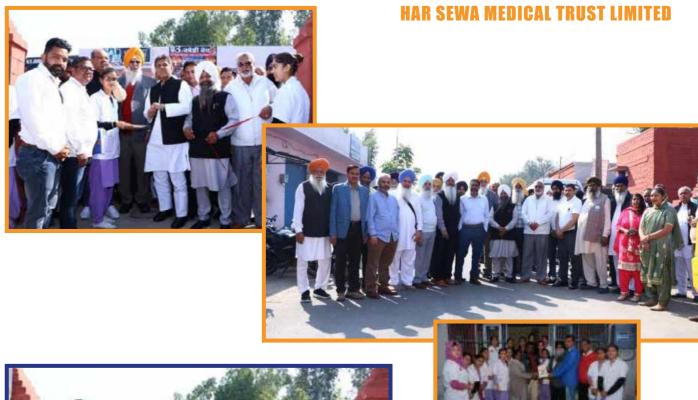

#### Annual Medical Camp Update 2021

We have taken great strides in educating and providing awareness and learning of all health issues. Harsewa Medical Trust provides an annual Cancer Care and Medical Camp that takes place in Moranwali. All are welcome to attend and have their blood tests and ECG done the very same day. In addition, Specialists Doctors and Consultants are in attendance to help with the camp and provide medical assistance and guidance. For those patients requiring further help, we collaborate with Medical Banga Centre the next day. An eyecare camp is also run on the main day and provides patients with eye screening and spectacles are provided for free. Patients who require eye operations and or surgery are operated by Rai Hospital, Garhshankar at the camp. All medical staff including doctors and nurses, are specialists in their respective areas and provide full assistance with medical needs.

Harsewa Medical Trust is grateful to the following organisations and individuals who have provided great assistance and care in ensuring the success of the annual camp at Moranwali:

- World care cancer charitable trust
- Medi Scan Diagnostic Centre, Banga
- Medi Scan Lab, Banga
- Gursewa Nursing College, Panam
- Rai Hospital, Garhshankar
- Guru Nanak Mission Hospital, Dhahan
- Ivy Hospital, Nawanshahr
- Modern Lab, Moranwali
- · Guru Ram Das Medical Lab, Kot Fatuhi
- Primary Health Centre, Posi Civil Dispensary, Moranwali

ਪਿੰਗਲਵਾੜ੍ਹਾ ਸੰਸਥਾ ਵਲੋਂ ਪੁਸਤਕ ਪ੍ਰਦਰਸਨੀ ਲਗਵਾਈ ਗਈ।

ਬੀਬੀ ਇੰਦਰਜੀਤ ਕੌਰ, ਮੁੱਖ ਸੇਵਾਦਾਰ , ਪਿੰਗਲਵਾੜ੍ਹਾ ਅਤੇ ਡਾ.ਰਾਜਵੀਰ ਸਿੰਘ ਵਿਸ਼ੇਸ਼ ਤੌਰ ਤੇ ਪਹੁੰਚੇ ਅਤੇ ਪਿੰਗਲਵਾੜ੍ਹਾ ਨੂੰ ਹਰ ਸਾਲ ਦੀ ਤਰ੍ਹਾ ਚੈੱਕ ਭੇਟ ਕੀਤਾ ਗਿਆ।

ਟਰਾੱਸਟ ਵਲੋਂ ਡਾਕਟਰ ਸਹਿਬਾਨਾ ਦੀਆਂ ਟੀਮਾਂ, ਪੈਰਾਮੈਡੀਕਲ ਸਟਾਫ, ਕੈਂਸਰ ਕੇਅਰ ਟੀਮਾਂ ਦਾ ਮਾਨ ਸਨਮਾਨ ਕੀਤਾ ਗਿਆ।ਮਨਜੀਤ ਰਾਮ ਸਰਪੰਚ, ਪੰਚਾਇਤ ਦਾ ਵੀ ਸਨਮਾਨ ਕੀਤਾ ਗਿਆ।