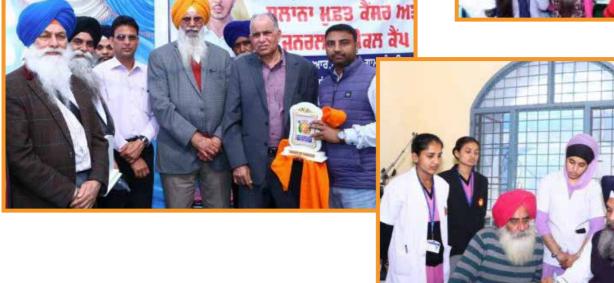

#### Annual Medical Camp Update 2021

We have taken great strides in educating and providing awareness and learning of all health issues. Harsewa Medical Trust provides an annual Cancer Care and Medical Camp that takes place in Moranwali. All are welcome to attend and have their blood tests and ECG done the very same day. In addition, Specialists Doctors and Consultants are in attendance to help with the camp and provide medical assistance and guidance. For those patients requiring further help, we collaborate with Medical Banga Centre the next day. An eyecare camp is also run on the main day and provides patients with eye screening and spectacles are provided for free. Patients who require eye operations and or surgery are operated by Rai Hospital, Garhshankar at the camp. All medical staff including doctors and nurses, are specialists in their respective areas and provide full assistance with medical needs.

After the camp, if any patient requires eyecare assistance, we provide assistance with the op-erations and financing of spectacles.

- In 2020, over 7,000 patients benefitted from the camp
- More than 700 pairs of spectacles were given to patients and over 100 eye care opera-tions took place following the camp
- More than 2,500 patients received blood tests and over 200 receive ECG tests and checks during the camp
- Numerous people were for the first time in their life diagnosed with Diabetes, Blood Pressure and Cholesterol. They were previously completely unaware of this and were grateful for the diagnosis. For these patients and any other with heart related illnesses, we provided assistance with their medical care

Cancer awareness is a key part of the camp. For any patients who are showing symptoms, they are given a thorough specialist check-up for the relevant cancers. Kulwant Singh Dhaliwal manages the cancer camp and the check-ups are performed by Dr Dharmendra Singh Dhillon's medical team and Harsewa Medical Trust.

With full responsibility whilst respecting the gravity of the situation, we undertake careful di-agnostics of Cancer. Cancer Awareness society has buses which provide cancer screening and x rays. Harsewa Medical Trust is thankful and grateful to Kulwant Singh Dhaliwal who attends the camp every year and provides cancer awareness and screening to more than 30 villages. At the camp, patients are provided with pamphlets and lectures raising cancer awareness.

In attendance at the camp are NRIs who play a significant role in ensuring the camp's success and positive legacy. Furthermore, the Harsewa Medical Trust medical teams play a pivotal role in orchestrating a successful camp.

The following doctors were involved in the Camp and the Harsewa Medical Trust and its pa-tients are grateful for their assistance and guidance:

- 1. Dr Ragveer Singh, S.M.O PHC, Posi
- 2. Dr Daljit Singh Sahni, M.D., Radio Diagnosis
- 3. Dr Jasdeep Singh Sahni, D.M, Neurosurgeon
- 4. Dr Vikashdeep, M.D. Internal Medicine
- 5. Dr Sukhvinder Kaur Sahni, Sonologist and Gynaecologist
- 6. Dr Neelam Gill, ENT Specialist
- 7. Dr P.P Singh, M.S, Surgeon