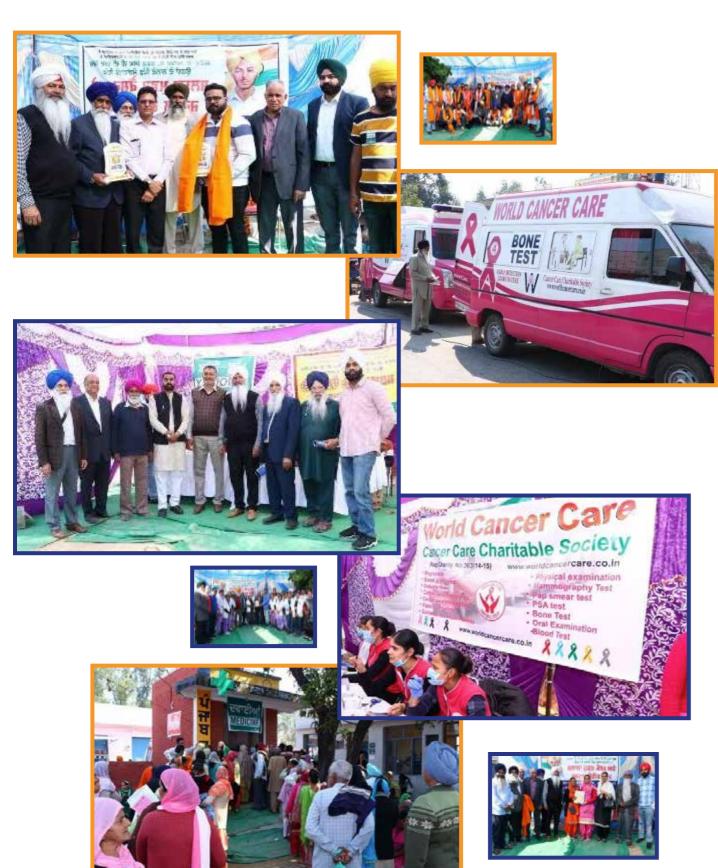

Cancer awareness is a key part of the camp. For any patients who are showing symptoms, they are given a thorough specialist check-up for the relevant cancers. Kulwant Singh Dhaliwal manages the cancer camp and the check-ups are performed by Dr Dharmendra Singh Dhillon's medical team and Harsewa Medical Trust.

With full responsibility whilst respecting the gravity of the situation, we undertake careful di-agnostics of Cancer. Cancer Awareness society has buses which provide cancer screening and x rays. Harsewa Medical Trust is thankful and grateful to Kulwant Singh Dhaliwal who attends the camp every year and provides cancer awareness and screening to more than 30 villages. At the camp, patients are provided with pamphlets and lectures raising cancer awareness.

HAR SEWA MEDICAL TRUST LIMITED

ਮੈਡੀਕਲ ਕੈਂਪ ਦਾ ਸਭ ਤੋਂ ਵੱਡਾ ਪੱਖ ਹੁੰਦਾ ਹੈ, ਕੈਂਸਰ ਅਵੈਅਰਨੈਸ ਕੈਂਪ , ਇਸ ਕੈਂਪ ਵਿੱਚ ਸ਼ੱਕੀ ਮਰੀਜ਼ਾਂ ਦਾ ਪੂਰਾ ਚੈੱਕ ਅੱਪ ਕੀਤਾ ਜਾਂਦਾ ਹੈ। ਇਹ ਕੈਂਪ ਸ. ਕੁਲਵੰਤ ਸਿੰਘ ਧਾਲੀਵਾਲ ਦੀ ਰਹਿਨਮਈ ਹੇਠ ਅਤੇ ਡਾ. ਧਰਮਿੰਦਰ ਸਿੰਘ ਢਿੱਲੋਂ ਦੇ ਦੇਖ-ਰੇਖ ਥੱਲੇ ਹੁੰਦੇ ਹਨ।ਹਰਸੇਵਾ ਮੈਡੀਕਲ ਟਰਾੱਸਟ ਦੀ ਟੀਮ ਨਾਲ ਮਿਲ ਕੇ ਬਹੁਤ ਹੀ ਵਿਸ਼ਾਲ ਕੈਂਪ ਲਗਾਇਆ ਜਾਂਦਾ ਹੈ। ਟੀਮ ਵਲੋਂ ਪੂਰੀ ਤਨਦੇਹੀ ਨਾਲ ਕੰਮ ਕੀਤਾ ਜਾਂਦਾ ਹੈ ਤਾਂ ਜੋ ਕੈਂਸਰ ਵਰਗੀ ਨਾਮੁਰਾਦ ਬਿਮਾਰੀ ਦਾ ਸ਼ੁਰੂ ਵਿੱਚ ਹੀ ਖਾਤਮਾ ਕੀਤਾ ਜਾ ਸਕੇ। ਕੈਂਸਰ ਅਵੈਅਰਨੈਂਸ ਸੋਸਾਇਟੀ ਵਲੋਂ ਬੱਸਾਂ ਦਾ ਪ੍ਰਬੰਧ ਕੀਤਾ ਹੋਇਆ ਜਿਸ ਵਿੱਚ ਸਕੈਨ, ਐਕਸ-ਰੇ ਆਦਿ ਦਾ ਪ੍ਰਬੰਧ ਹੁੰਦਾ ਹੈ। ਅਸੀ ਤਹਿ ਦਿਲੋਂ ਧੰਨਵਾਦੀ ਹਾਂ, ਸ. ਕੁਲਵੰਤ ਸਿੰਘ ਧਾਲੀਵਾਲ ਜੀ ਹੋਰਾਂ ਦੇ ਜੋ ਹਰ ਸਾਲ ਆਪਣਾ ਕੀਮਤੀ ਸਮਾਂ ਕੱਢ ਕੇ ਪਿੰਡ ਮੋਰਾਂਵਾਲੀ ਵਿਖੇ ਕੈਂਪ ਤੇ ਪਹੁੰਚਦੇ ਹਨ ਅਤੇ ਆਪਣੇ ਵਡਮੁੱਲੇ ਵਿਚਾਰਾਂ ਪਿੰਡ ਮੋਰਾਂਵਾਲੀ ਅਤੇ ਆਸੇ ਪਾਸੇ ਦੇ ਕੋਈ 30 ਤੋਂ ਵੱਧ ਪਿੰਡਾਂ ਦੀ ਸੰਗਤ ਨਾਲ ਸਾਂਝੇ ਕਰਦੇ ਹਨ।ਹਰਸੇਵਾ ਟਰਾੱਸਟ ਇਹਨਾਂ ਦੀ ਬਦੌਲਤ ਹਜਾਰਾਂ ਮਰੀਜਾਂ ਦਾ ਕੈਂਸਰ ਪ੍ਰਤੀ ਚੈੱਕ-ਅੱਪ ਹਰ ਸਾਲ ਕਰਵਾ ਕੇ ਲੋਕਾਂ ਨੂੰ ਜਾਗਰੂਕ ਕਰ ਰਿਹਾ। ਇਸ ਦਿਨ ਸਿਹਤ ਪ੍ਰਤੀ ਜਾਗਰੂਕਤਾ ਲਿਆਉਣ