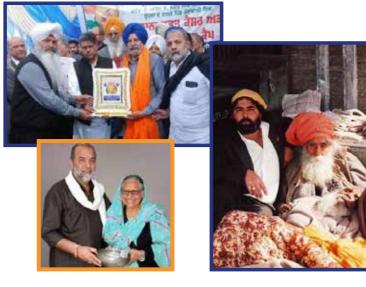

ਪਿੰਗਲਵਾੜ੍ਹਾ ਸੰਸਥਾ ਵਲੋਂ ਪੁਸਤਕ ਪ੍ਰਦਰਸਨੀ ਲਗਵਾਈ ਗਈ।

ਬੀਬੀ ਇੰਦਰਜੀਤ ਕੌਰ, ਮੁੱਖ ਸੇਵਾਦਾਰ , ਪਿੰਗਲਵਾੜ੍ਹਾ ਅਤੇ ਡਾ.ਰਾਜਵੀਰ ਸਿੰਘ ਵਿਸ਼ੇਸ਼ ਤੌਰ ਤੇ ਪਹੁੰਚੇ ਅਤੇ ਪਿੰਗਲਵਾੜ੍ਹਾ ਨੂੰ ਹਰ ਸਾਲ ਦੀ ਤਰ੍ਹਾ ਚੈੱਕ ਭੇਟ ਕੀਤਾ ਗਿਆ।

ਟਰਾੱਸਟ ਵਲੋਂ ਡਾਕਟਰ ਸਹਿਬਾਨਾ ਦੀਆਂ ਟੀਮਾਂ, ਪੈਰਾਮੈਡੀਕਲ ਸਟਾਫ, ਕੈਂਸਰ ਕੇਅਰ ਟੀਮਾਂ ਦਾ ਮਾਨ ਸਨਮਾਨ ਕੀਤਾ ਗਿਆ।ਮਨਜੀਤ ਰਾਮ ਸਰਪੰਚ, ਪੰਚਾਇਤ ਦਾ ਵੀ ਸਨਮਾਨ ਕੀਤਾ ਗਿਆ।

# Pingalwara Charitable Institute

ਪਿੰਗਲਵਾੜ੍ਹਾ ਸੇਵਾ

Pingalwara, founded by Bhagat Puran Singh, is a home for the homeless, a hope for the forlorn, a hospital for the sick and a cradle for the orphaned and abandoned child. It was conceived in the serene environment of Gurdwara Dehra Sahib, Lahore where the founder used to come across some destitute and hapless, uncared sick and old people fending for themselves on the road-side footpaths. It was built in Amritsar after the partition of the country. The idea and the need for establishing this institution came into the mind of Bhagat Puran Singh in the said Gurdwara, which was further intensely felt by him in 1934 C.E. when a disabled child of four came under his care. We at Harsewa Medical Trust truly admire and respect the amazing service that Pingalwara has done and continues to do every single day.

S. Jorawar Singh Rai who is the UK backbone of Harsewa Medical Trust, has been associated with Pingalwara Amritsar for many years. With S. Jorawar Singh Rai's sincere leadership and guidance, Harsewa Medical Trust has been privileged in contributing to the work of Pingalwara Amritsar. Due to this association, Dr Inderjit Kaur and Dr Jagdipk Singh, makes a regular trip to the annual Harsewa Medical Trust Camp in Moranwali.

ਕੱਢਕੇ, ਹਰਸੇਵਾ ਟਰੱਸਟ ਵਲੋਂ ਉਲੀਕੇ ਜਾਂਦੇ ਸਮੇਂ-ਸਮੇਂ ਤੇ ਕੈਪਾਂ ਵਿੱਚ ਹਾਜ਼ਰੀ ਭਰ ਕੇ ਸੇਵਾਦਾਰਾਂ ਦੇ ਹੌਸਲੇ ਨੂੰ ਵਧਾਉਦੇ ਹਨ, ਟਰੱਸਟ ਵਲੋਂ ਸੰਸਥਾ ਨਾਲ ਜੁੜ ਕੇ ਸੇਵਾ ਦਾ ਮੌਕਾ ਦੇਣ ਲਈ ਧੰਨਵਾਦ ਕੀਤਾ ਜਾਂਦਾ ਹੈ।

ਸ. ਜੋਰਾਵਰ ਸਿੰਘ ਰਾਏ ਹਰਸੇਵਾ ਮੈਡੀਕਲ ਟਰੱਸਟ ਯੂ.ਕੇ. ਜਿੰਨਾ ਨੂੰ ਹਰਸੇਵਾ ਟਰੱਸਟ ਸੰਸਥਾ ਦੀ ਰੀੜ ਦੀ ਹੱਡੀ ਕਿਹਾ ਜਾਂਦਾ ਹੈ, ਲੰਬੇ ਸਮੇ ਤੋਂ ਆਪਣੀ ਮਿਹਨਤ, ਸੂਝ ਅਤੇ ਸੇਵਾ ਭਾਵਨਾ ਨਾਲ ਪਿੰਗਲਵਾੜ੍ਹਾ ਸੰਸਥਾ ਨਾਲ ਜੁੜੇ ਹਨ। ਲਗਾਤਾਰ ਯੂ.ਕੇ. ਦੀ ਸੰਗਤ ਨੂੰ ਲੋੜਵੰਦ, ਅਪਾਹਿਜ ਅਤੇ ਲਾਚਾਰ ਲੋਕਾਂ ਦੀ ਸੇਵਾ ਵਿੱਚ ਤਿਲਫੁੱਲ ਯੋਗਦਾਨ ਦੇਣ ਲਈ ਪ੍ਰੇਰਿਤ ਕਰਦੇ ਹਨ। ਸ. ਜੋਰਾਵਰ ਸਿੰਘ ਦੀ ਪ੍ਰੇਰਨਾ ਕਰਕੇ ਹਰਸੇਵਾ ਟਰੱਸਟ, ਪਿੰਗਲਵਾੜ੍ਹਾ ਸੰਸਥਾ ਨਾਲ ਜੁੜ ਸਕੇ ਹਨ। ਆਉਣ ਵਾਲੇ ਸਮੇਂ ਵਿੱਚ ਵੀ ਇਸੇ ਤਰ੍ਹਾ ਲੋੜਵੰਦ ਸੰਸਥਾ ਨਾਲ ਜੁੜੇ ਰਹਿ ਕੇ ਸੇਵਾ ਕਰਨ ਦੀ ਤਹਿਜੀਹ ਅਤੇ ਤਾਗੀਦ ਕਰਦੇ ਹਾਂ।